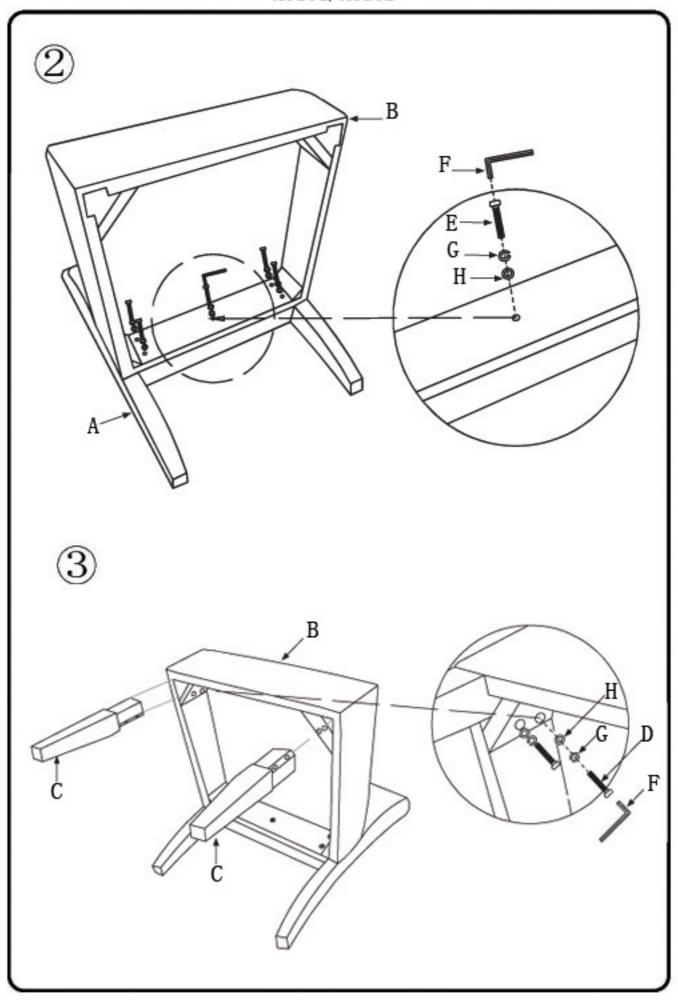

## AC101/AC102

⚠ NOTE: UNIT SHOULD BE ASSEMBLED BY TWO OR MORE PEOPLE. DO NOT TIGHTEN ANY BOLTS UNTIL ALL BOLTS HAVE BEEN STARTED!

⚠ NOTA: IESTA UNIDAD DEBE SER ARMADA POR 2 O MAS PERSONASI NO APRIETE NINGUN PERNO HASTA QUE TODOS ESTEN EN SU LUGAR!

A REMARQUE: LE MEUBLE DOIT ETRE ASSEMBLÉ PAR DEUX PERSONNES OU PLUS. NE BLOQUER AUCUNE VIS TANT QUE VOUS N'AVEZ PAS COMMENCE À TOUTES LES DEMARRER!

⚠ 往意:产品应由两个或者两个以上的人员组装。
在产品组装过程中,不要债紧螺栓!

NOTE: Level the chair and tighten all bolts with the allen wrench.

NOTA: Nivele la silla y aprete todos los pernos con la llave allen.

REMARQUE: Mettez la chaise droite et serrez tous les boulons avec les clés allen.

注意: 如果发现椅子不稳。请用内六角扳手拧紧所有螺杆。