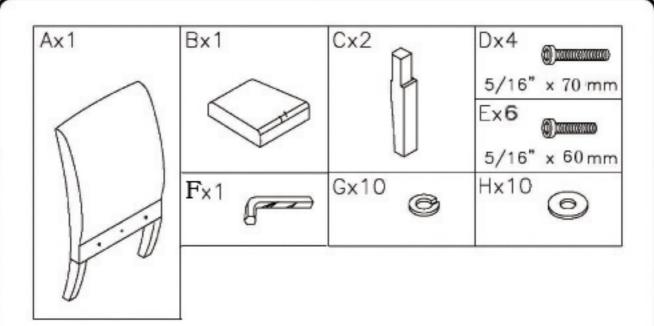

## AC101/AC102

⚠ NOTE: UNIT SHOULD BE ASSEMBLED BY TWO OR MORE PEOPLE. DO NOT TIGHTEN ANY BOLTS UNTIL ALL BOLTS HAVE BEEN STARTED!

⚠ NOTA: IESTA UNIDAD DEBE SER ARMADA POR 2 O MAS PERSONASI NO APRIETE NINGUN PERNO HASTA QUE TODOS ESTEN EN SU LUGAR!

A REMARQUE: LE MEUBLE DOIT ETRE ASSEMBLÉ PAR DEUX PERSONNES OU PLUS. NE BLOQUER AUCUNE VIS TANT QUE VOUS N'AVEZ PAS COMMENCE À TOUTES LES DEMARRER!

⚠ 往意:产品应由两个或者两个以上的人员组装。
在产品组装过程中,不要债紧螺栓!

NOTE: Level the chair and tighten all bolts with the allen wrench.