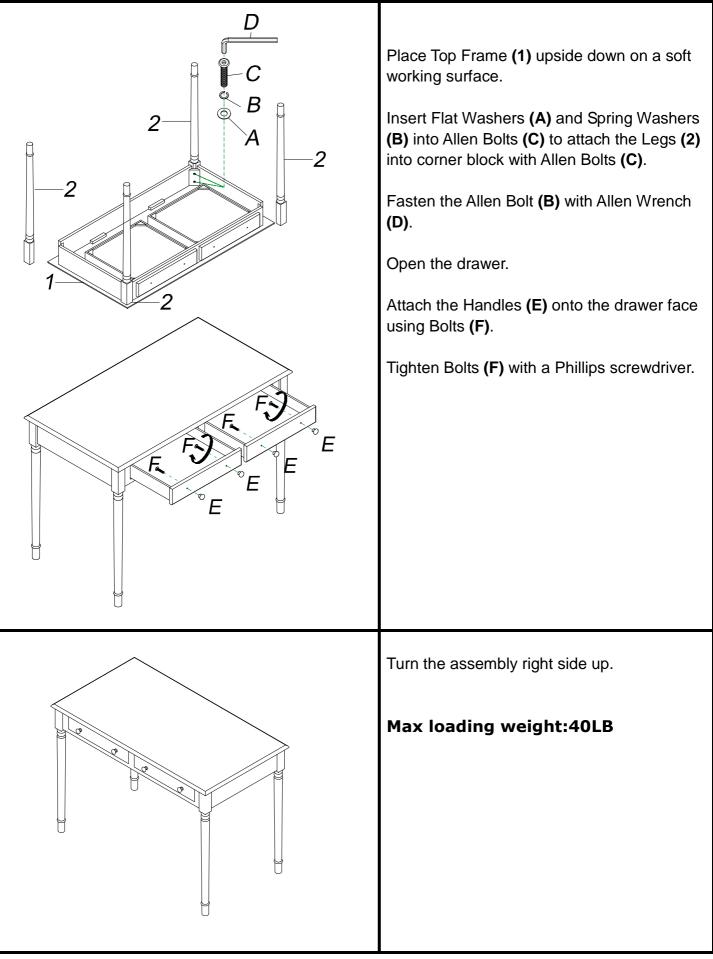

## 2-DRAWER WRITING DESK Assembly Instruction

| Parts Replacement Form                   |                            |                     |                 |   |
|------------------------------------------|----------------------------|---------------------|-----------------|---|
| Customer Information                     |                            |                     |                 |   |
| Name                                     |                            |                     |                 | 8 |
| Address                                  |                            |                     |                 | I |
| City/State/Zip Code                      |                            |                     |                 | I |
| Phone Number                             |                            |                     |                 | I |
| Please indicate where yo                 | u purchased this item: Sto | pre/Website/Catalog |                 |   |
|                                          |                            |                     |                 | • |
| Please indicate color/size/style number: |                            |                     |                 |   |
|                                          |                            |                     |                 | I |
| Style No Pa                              | arts Letter                | Parts Description   | Quantity Needed |   |
|                                          |                            |                     |                 | I |
|                                          |                            |                     |                 |   |
|                                          |                            |                     |                 |   |