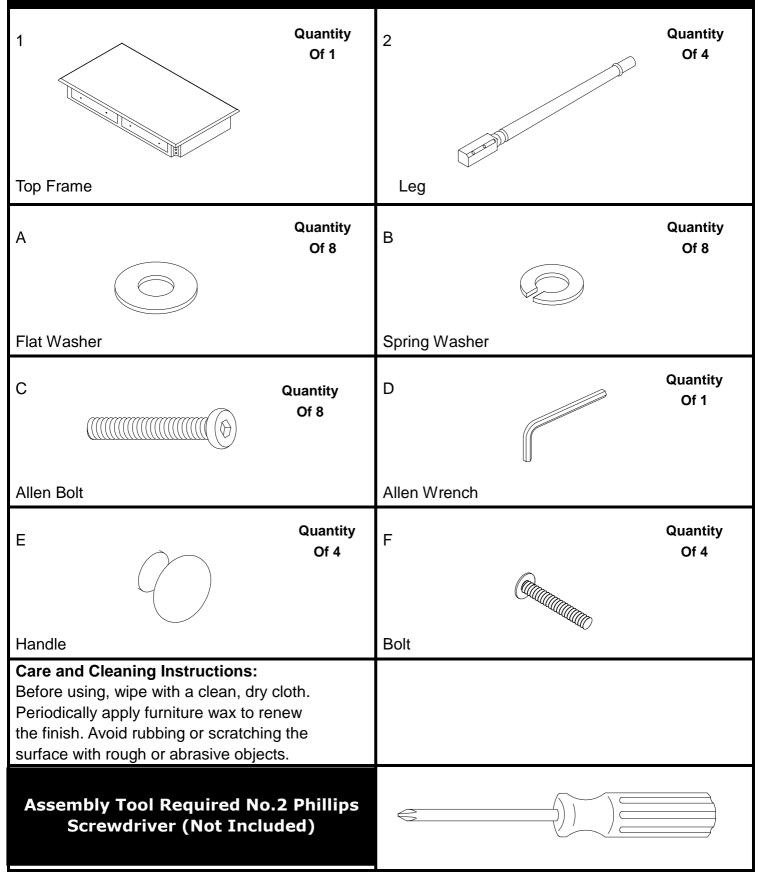

## 2-DRAWER WRITING DESK Parts List

Please review all parts and hardware before disposing of any packaging.

Call Customer Service if missing hardware.

Using hardware that is too long will cause damage.

Before beginning assembly, separate each type of hardware. Carefully study the hardware diagrams below. You may receive extra hardware with your unit.