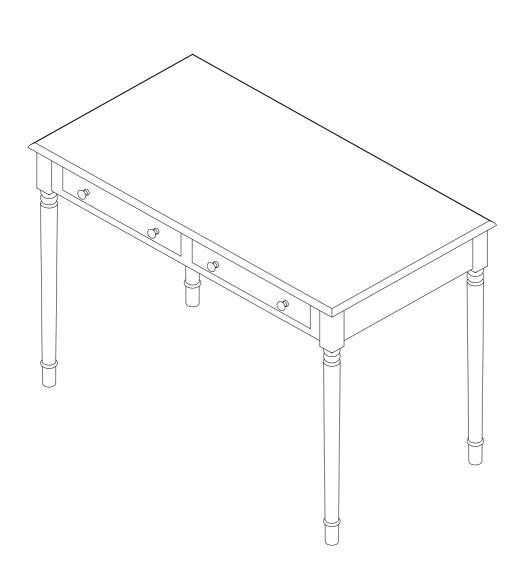

## 2-DRAWER WRITING DESK

Espresso White Black Agate Green Agate Gray

## Assembly Instructions



## 2-DRAWER WRITING DESK Parts List

Please review all parts and hardware before disposing of any packaging.

Call Customer Service if missing hardware.

Using hardware that is too long will cause damage.

Before beginning assembly, separate each type of hardware. Carefully study the hardware diagrams below. You may receive extra hardware with your unit.



## 2-DRAWER WRITING DESK Assembly Instruction



| Parts Replacement Form                   |                            |                     |                 |   |
|------------------------------------------|----------------------------|---------------------|-----------------|---|
| Customer Information                     |                            |                     |                 |   |
| Name