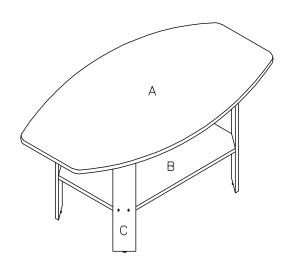

| No | Parts List  |            | Qty  |
|----|-------------|------------|------|
| Α  | Top Panel   |            | 1pcs |
| В  | Shelf Panel | $\Diamond$ | 1pcs |
| С  | Leg Panel   | j          | 4pcs |