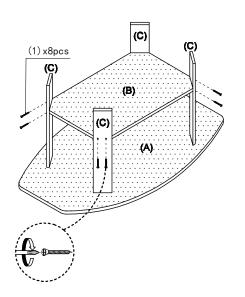

#### STEP 4

Attach Panel(B) to Panel(C) and tighten it using Screw(1).

#### STEP 1

1.1 Insert Dowel (2) to Panel (C).

## STEP 2

Screw Cam-Lock Screw(5) into pre-drilled holes on Panel(A).

### STEP 3

Attach Panel (C) to Panel (A) and tighten Cam-Lock Nut(4) using screwdriver.