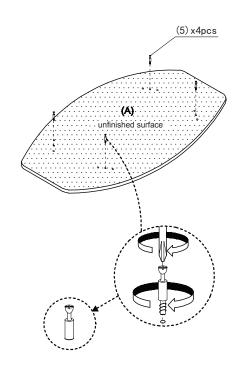

|            | Qty  |
|----|-------------|------------|------|
| Α  | Top Panel   |            | 1pcs |
| В  | Shelf Panel | $\Diamond$ | 1pcs |
| С  | Leg Panel   | j          | 4pcs |



#### **USEFUL HINTS BEFORE YOU START:**

- 1. Read each step carefully before starting.
- 2. It is important that each step is performed in correct order to avoid difficulties.
- 3. Identify, sort and count the parts before assembly.
- 4. Assemble your furniture on packaging cardboard to prevent scratch or damage.
- 5. Clean the product with mild cleanser using soft damped cloth. Do not use harsh or abrasive cleanser.
- 6. Using uncompatible hardware might cause damage to product.

#### STEP 1

1.1 Insert Dowel (2) to Panel (C).



## STEP 2

Screw Cam-Lock Screw(5) into pre-drilled holes on Panel(A).



### STEP 3

Attach Panel (C) to Panel (A) and tighten Cam-Lock Nut(4) using screwdriver.