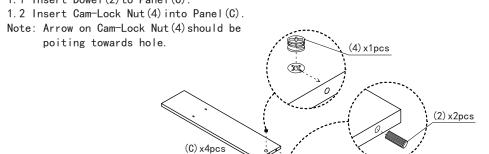

|     | 4pcs |
| 5  | Cam-Lock Screw  | ant | 4pcs |

| No | Parts List  |            | Qty  |
|----|-------------|------------|------|
| Α  | Top Panel   |            | 1pcs |
| В  | Shelf Panel | $\Diamond$ | 1pcs |
| С  | Leg Panel   | j          | 4pcs |



#### **USEFUL HINTS BEFORE YOU START:**

- 1. Read each step carefully before starting.
- 2. It is important that each step is performed in correct order to avoid difficulties.
- 3. Identify, sort and count the parts before assembly.
- 4. Assemble your furniture on packaging cardboard to prevent scratch or damage.
- 5. Clean the product with mild cleanser using soft damped cloth. Do not use harsh or abrasive cleanser.
- 6. Using uncompatible hardware might cause damage to product.

#### STEP 1

1.1 Insert Dowel (2) to Panel (C).



## STEP 2

Screw Cam-Lock Screw(5) into pre-drilled holes on Panel(A).



### STEP 3

Attach Panel (C) to Panel (A) and tighten Cam-Lock Nut(4) using screwdriver.