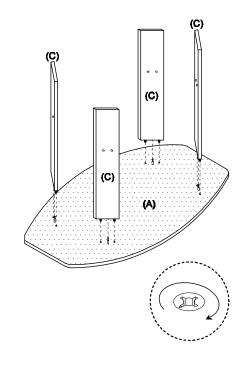

### STEP 3

Attach Panel (C) to Panel (A) and tighten Cam-Lock Nut(4) using screwdriver.