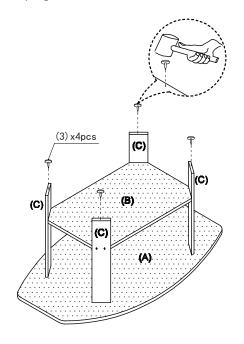

#### STEP 5

- 5.1 Install Nail Leg(3) to the bottom of Panel(C) using hammer.
- 5.2 Upright the unit.