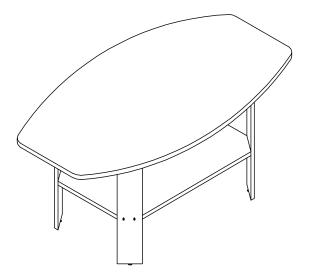

# Assembly Instruction

Furinno Simple Design Coffee Table

MODEL : 11179

DIMENSION: 35.5"(W) x 16.3"(H) x 21.5"(D)